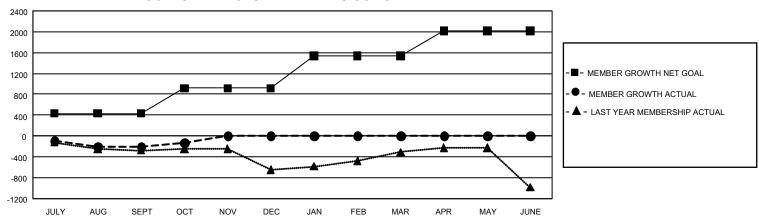

## GMT Constitutional Area 1, Group F

REPORT DOES NOT INCLUDE CLUBS IN UNDISTRICTED AREAS.

| Clubs                 |               |           |               | Members               |                          |                         |                                                    |
|-----------------------|---------------|-----------|---------------|-----------------------|--------------------------|-------------------------|----------------------------------------------------|
| RESULTS FOR 2024-2025 |               |           |               | RESULTS FOR 2024-2025 |                          |                         |                                                    |
| QUARTER               | NEW CLUB GOAL | NEW CLUBS | DROPPED CLUBS | QUARTER ME            | EMBER GROWTH NET<br>GOAL | MEMBER GROWTH<br>ACTUAL | DROPPED MEMBERS<br>ACTUAL (including<br>transfers) |
| JULY/AUG/SEPT         | 9             | 5         | 6             | JULY/AUG/SEPT         | 431                      | 984                     | 1,041                                              |
| OCT/NOV/DEC           | 30            | 1         | 1             | OCT/NOV/DEC           | 487                      | 383                     | 283                                                |
| JAN/FEB/MAR           | 51            | 0         | 0             | JAN/FEB/MAR           | 623                      | 0                       | 0                                                  |
| APR/MAY/JUNE          | 15            | 0         | 0             | APR/MAY/JUNE          | 475                      | 0                       | 0                                                  |

## GOALS AND ACTUAL MEMBERS CUMULATIVE

| DROPPED CLUBS: 7 |       | 437 CLUBS OF 1,381 ADDED 1<br>OR MORE NEW MEMBERS | GENDER DISTRIBUTION       |                 |  |
|------------------|-------|---------------------------------------------------|---------------------------|-----------------|--|
|                  |       |                                                   | MALE                      | 23,255 (59.65%) |  |
|                  |       |                                                   | FEMALE                    | 15,703 (40.28%) |  |
| DROPPED MEMBERS  |       |                                                   | NON BINARY                | 1 (0.00%)       |  |
| DECEASED         | 179   |                                                   | PREFER NOT TO ANSWER      | 25 (0.06%)      |  |
| CLUB CANCELLED   | 16    |                                                   | TOTAL FAMILY UNIT MEMBERS | 6 0             |  |
| OTHER            | 1,109 | CLICK HERE FOR                                    |                           |                 |  |
| TOTAL            | 1,304 | CUMULATIVE MEMBERSHIP DATA                        | FAMILY MEMBERS PAYING HA  | LF DUES 0       |  |