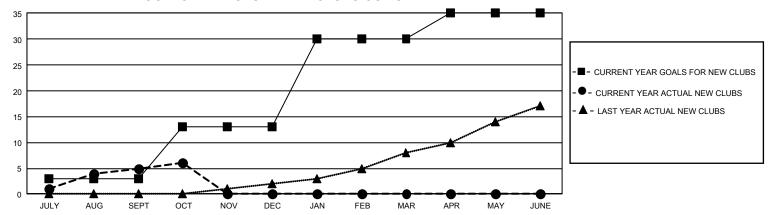

## GMT Constitutional Area 1, Group F

REPORT DOES NOT INCLUDE CLUBS IN UNDISTRICTED AREAS.

| Clubs                 |               |           |               | Members               |                          |                         |                                                    |
|-----------------------|---------------|-----------|---------------|-----------------------|--------------------------|-------------------------|----------------------------------------------------|
| RESULTS FOR 2024-2025 |               |           |               | RESULTS FOR 2024-2025 |                          |                         |                                                    |
| QUARTER               | NEW CLUB GOAL | NEW CLUBS | DROPPED CLUBS | QUARTER ME            | EMBER GROWTH NET<br>GOAL | MEMBER GROWTH<br>ACTUAL | DROPPED MEMBERS<br>ACTUAL (including<br>transfers) |
| JULY/AUG/SEPT         | 9             | 5         | 6             | JULY/AUG/SEPT         | 431                      | 984                     | 1,041                                              |
| OCT/NOV/DEC           | 30            | 1         | 1             | OCT/NOV/DEC           | 487                      | 383                     | 283                                                |
| JAN/FEB/MAR           | 51            | 0         | 0             | JAN/FEB/MAR           | 623                      | 0                       | 0                                                  |
| APR/MAY/JUNE          | 15            | 0         | 0             | APR/MAY/JUNE          | 475                      | 0                       | 0                                                  |

## GOALS AND ACTUAL NEW CLUBS CUMULATIVE